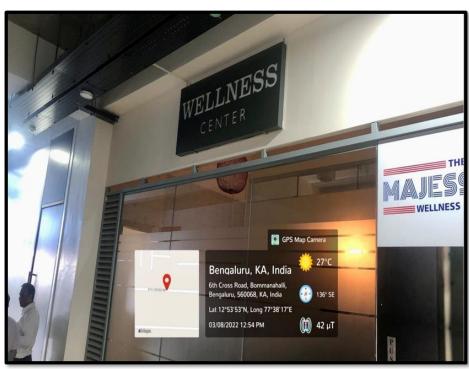

#### Wellness center - SPA

Ist Phase, J.P. Nagar, Bangalore-560 078. Ph: 080-26659532, 61754501/02 Fax: 080 - 26548658