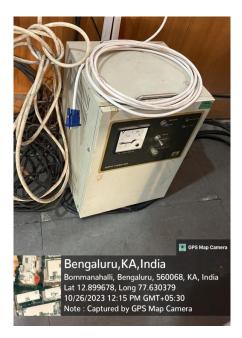

#### Stabilizer

Projector

Ist Phase, J.P. Nagar, Bangalore-560 078.

Ph: 080-26659532, 61754501/02 Fax: 080 - 26548658