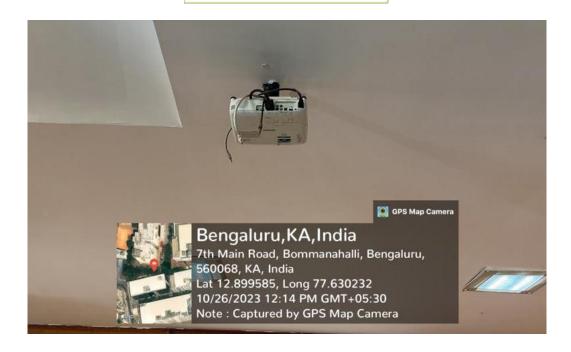

#### Stabilizer

Projector

Ist Phase, J.P. Nagar, Bangalore-560 078.

Ph: 080-26659532, 61754501/02 Fax: 080 - 26548658